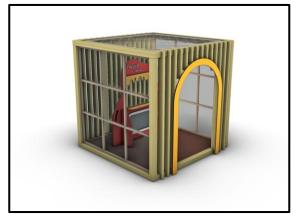

## CU\_Play Box\_02 CU Series

## MATERIALS

- Metal Parts (coated): 2 layers consists of Water based primer and color lacquered paint.
- Floors: HPL Anti-slip 12mm (EXT)
- Panel Facades: Pine Wood
- Decorative Panels: HPL 12mm (EXT)
- All other plastic elements: Fiber reinforced plastic
- Transparent Parts: Clear Polycarbonate material (t=5mm)
- Rest Inner Activities: EPDM rubber mats with reinforce inlays.