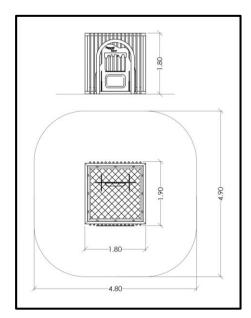

## **INFORMATION ABOUT PRODUCT**

| Minimum Space                 | 490x480x180 cm       |
|-------------------------------|----------------------|
| Impact Protection net         | 21,60 m <sup>2</sup> |
| Dimensions                    | 190x180 cm           |
| Overall Height                | 180 cm               |
| Free falling height           | <60 cm               |
| Foundations                   | 1 pcs                |
| Availability of spare parts   | YES                  |
| Product complies with EN 1176 | YES                  |
| Age range                     | 1,5-14               |
| Amount of users               | 8                    |